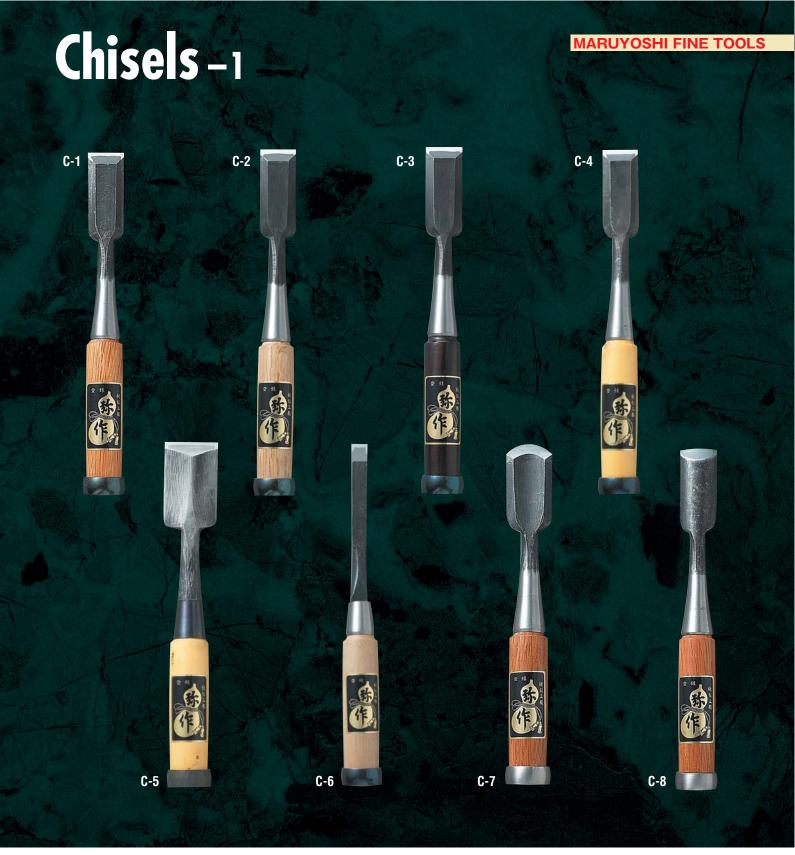

#### C-1

# OIRE nomi red oak handle

Bench chisel, laminated blade. Available sizes: 3~48mm. Overall length 225mm.

#### Co

## OIRE nomi white oak handle

Bench chisel, laminated blade. Available sizes: 3~48mm. Overall length 225mm.

#### C-3

# OIRE nomi ebony handle

Bench chisel, laminated blade. Available sizes: 3~48mm. Overall length 225mm.

#### C-4

# OIRE nomi boxwood handle

Bench chisel, laminated blade. Available sizes: 3~48mm. Overall length 225mm.

#### C-5

## OIRE nomi boxwood handle

Bench chisel, laminated blade. Available sizes: 3∼48mm. Overall length 225mm.

#### C-6

## TATEGUYA nomi white oak handle

Mortise chisel, laminated blade. Available sizes: 1.5  $\sim$  24mm. overall length 255mm.

#### C-7

# URAMARU oire red oak handle

Round chisel laminated blade for sculpting & carving. Available sizes: 3~48mm. overall length 230mm.

#### C-8

## UCHIHAGE oire red oak handle

Round chisel laminated blade for sculpting & carving. Available sizes:  $3\sim\!48$ mm. overall length 230mm.