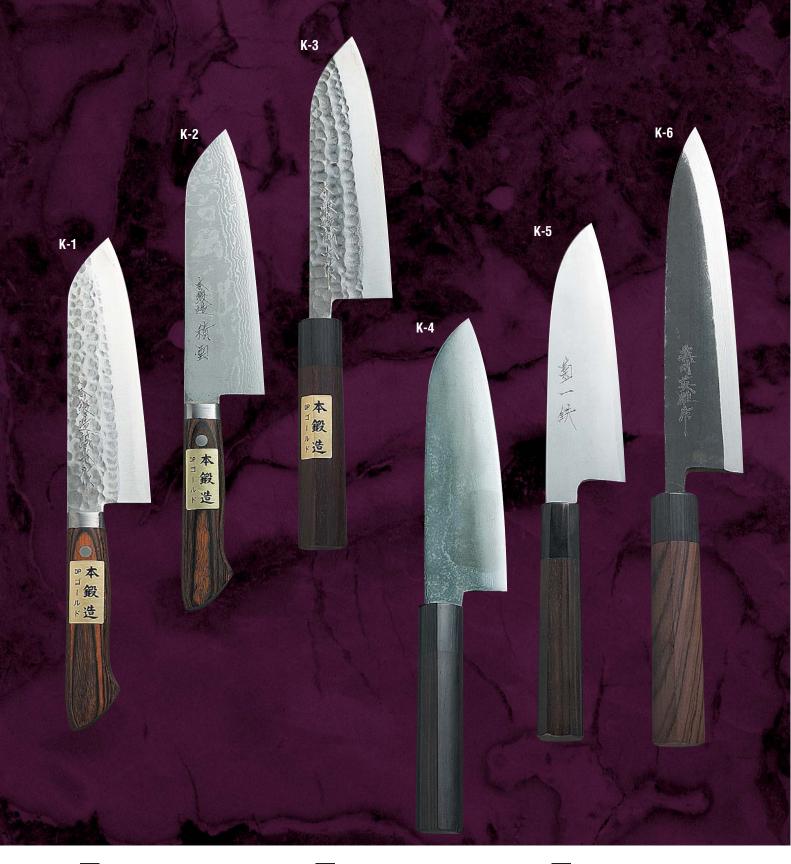

## K-1 Sontol

**Santoku Knife** 170mm triple-layered blade, double bevel (other types like Gyuto are available)

## K-2 Santoku Knife 170mm multi-layered blade, double bevel (other types like Gyuto are available)

K-3 Santoku Knife 170mm triple-layered blade, double bevel (other types like Gyuto are available)

## K-4 Santoku Knife 170mm multi-layered blade, double bevel (other types like Gyuto are available)

MARUYOSHI MFG.CO., LTD.

K-5 Santoku Knife 165mm triple-layered blade, double bevel (other types like Gyuto are available)

K-6 Utility Knife combination of Sashimi & Deba Knives, 240mm multi-layered blade, right-bevel